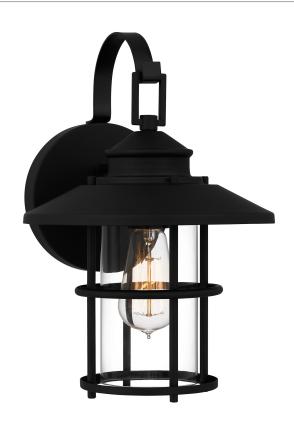

# LOM8409MBK

Lombard Outdoor Matte Black

# **DIMENSIONS**

Dimensions: 9.50" W x 14.00" H x 10.50" D

Backplate Dimensions: H x 6.00"W

HCWO: 6.5"

Weight: 3.23 lbs

# **DETAILS**

Material: COASTAL ARMOUR ALUMINUM-STEEL

Glass/Shade Description: Clear Glass - Glass