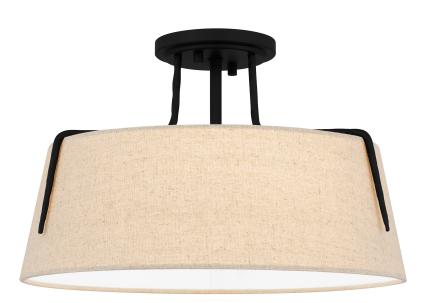

### DETAILS

| Material: STEEL                          |
|------------------------------------------|
| Glass/Shade Description: Natural Linen - |
| Fabric - N/A                             |