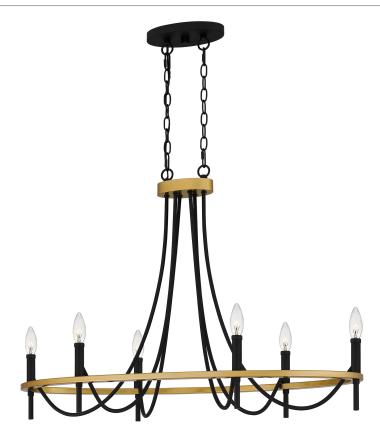

# LGR636MBK

Legare Island Light Matte Black

# **DIMENSIONS**

Dimensions: 36.00" W x 24.75" H x 16.00" D

Overall Height: 78'

Canopy Dimensions: 8.38"W x 0.75"D

Chain/Downrod Length: 4'

Weight: 6.89 lbs

# **DETAILS**

Material: STEEL