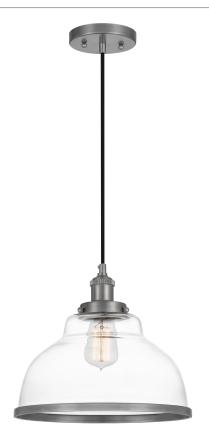

#### LEOC1512AN

Leo Mini Pendant Antique Nickel

# **DIMENSIONS**

Dimensions: 12.00" W x 11.75" H x 12.00" D

Overall Height: 101.5'

Canopy Dimensions: 5.00"W x 0.75"D

Weight: 5.00 lbs

#### **DETAILS**

Material: STEEL

Glass/Shade Description: Clear - Glass -

Transparent