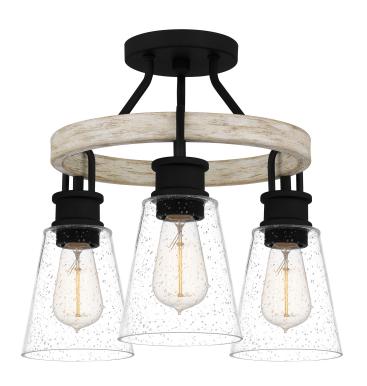

# **DIMENSIONS**

Dimensions: 16.00" W x 13.50" H x 16.00" D

Canopy Dimensions: 5.00"W x 0.75"D

Weight: 5.72 lbs

# **DETAILS**

Material: STEEL

Glass/Shade Description: Clear Seedy Glass -

Glass - Seeded

#### **LAMPING**

Light Source: Incandescent

Bulb Included: No

Bulb Type: Medium Base

Bulb Quantity: 3

Watts per Bulb: 100

#### **ELECTRICAL**

Dimmable: Yes

Voltage: 120v

Wire Length: 0.5'

### **INSTALLATION**

Location Rating: Damp

Install Position: N/A

We reserve the right to revise the design of components of any product due to parts availability or change in our Listed Mark standards without assuming any obligation or liability to modify any products previously manufactured and without notice. This literature depicts a product DESIGN that is the SOLE and EXCLUSIVE PROPERTY of Quoizel Inc. Compliance with U.S. COPYRIGHT and PATENT requirements, notification is hereby presented in this form that this literature, or this product depicts, is NOT to be copied, altered or used in any manner without the express written consent of, or contray to the best interests of Quoizel Inc. 03/31/2013