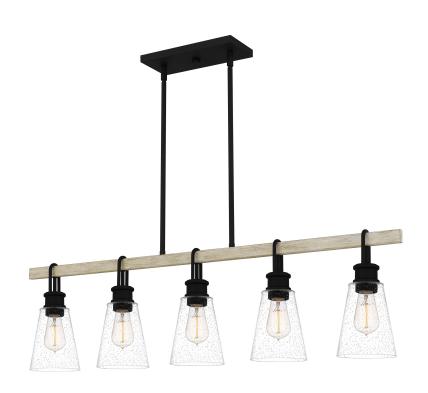

## **DIMENSIONS**

Dimensions: 42.00" W x 11.50" H x 5.50" D

Overall Height: 50'

Canopy Dimensions: 10.63"W x 0.75"D

Chain/Downrod Length: 4 (0.5"D x 6") and 4 (0.5"D x 12")

Down Rods

Weight: 12.76 lbs

# **DETAILS**

Material: STEEL

Glass/Shade Description: Clear Seedy Glass -

Glass - Seeded

# **LAMPING**

Light Source: Incandescent

Bulb Included: No

Bulb Type: Medium Base

Bulb Quantity: 5

Watts per Bulb: 100