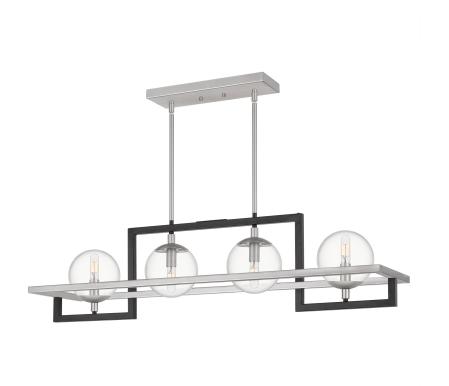

#### KAN440EK

Kane Island Light Earth Black

#### DIMENSIONS

| Dimensions: 40.00" W x 10.50" H x 10.50" D                            |
|-----------------------------------------------------------------------|
| Overall Height: 49'                                                   |
| Canopy Dimensions: 13.75"W x 4.75"D                                   |
| Chain/Downrod Length: 4 (0.5"D x 6") and 4 (0.5"D x 12")<br>Down Rods |
| Weight: 15.40 lbs                                                     |

## DETAILS

| Material: STEEL                              |
|----------------------------------------------|
| Glass/Shade Description: Clear Glass - Glass |
| - Transparent                                |