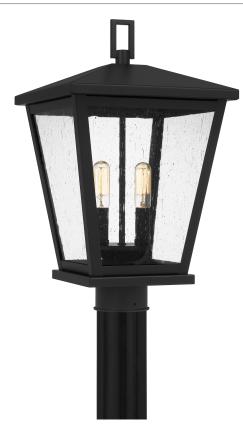

# JFY9011MBK

Joffrey Outdoor Matte Black

#### DIMENSIONS

| Dimensions: 10.50" W x 17.75" H x 10.50" D |  |
|--------------------------------------------|--|
| Weight: 6.60 lbs                           |  |

#### DETAILS

| Material: STEEL                              |
|----------------------------------------------|
| Glass/Shade Description: Clear Seedy Glass - |
| Glass - Seeded                               |

## LAMPING

| Light Source: Incandescent |
|----------------------------|
| Bulb Included: No          |
| Bulb Type: Candelabra Base |
| Bulb Quantity: 2           |
| Watts per Bulb: 60         |