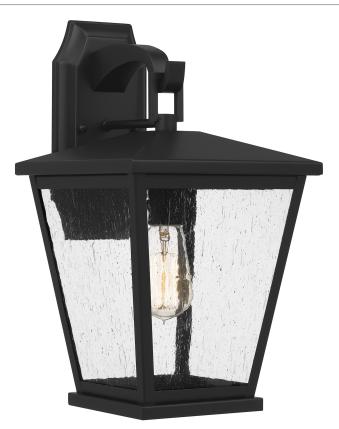

#### JFY8409MBK

Joffrey Outdoor Matte Black

#### DIMENSIONS

| Dimensions: 9.00" W x 16.00" H x 9.75" D |
|------------------------------------------|
| Backplate Dimensions: 9.25"H x 4.50"W    |
| HCWO: 4.75"                              |
| Weight: 5.66 lbs                         |

### DETAILS

| Material: STEEL                              |
|----------------------------------------------|
| Glass/Shade Description: Clear Seedy Glass - |
| Glass - Seeded                               |

### LAMPING

| Light Source: Incandescent |
|----------------------------|
| Bulb Included: No          |
| Bulb Type: Medium Base     |
| Bulb Quantity: 1           |
| Watts per Bulb: 100        |