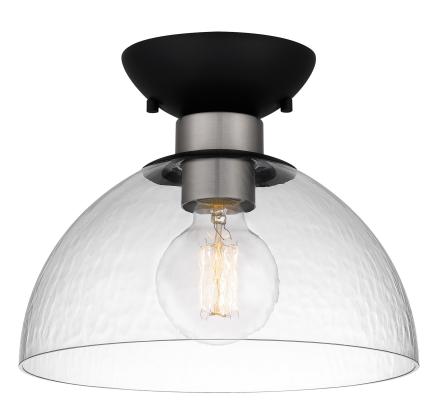

# **DIMENSIONS**

Dimensions: 10.00" W x 8.00" H x 10.00" D

Canopy Dimensions: 5.00"W x 1.75"D

Weight: 2.75 lbs

### **DETAILS**

Material: STEEL

Glass/Shade Description: Clear Rain Glass -

Glass

#### **LAMPING**

Light Source: Incandescent

Bulb Included: No

Bulb Type: Medium Base

Bulb Quantity: 1

Watts per Bulb: 100

#### **ELECTRICAL**

Dimmable: Yes

Voltage: 120v

Wire Length: 0.5'

## **INSTALLATION**

Location Rating: Damp

Install Position: N/A

We reserve the right to revise the design of components of any product due to parts availability or change in our Listed Mark standards without assuming any obligation or liability to modify any products previously manufactured and without notice. This literature depicts a product DESIGN that is the SOLE and EXCLUSIVE PROPERTY of Quoizel Inc. Compliance with U.S. COPYRIGHT and PATENT requirements, notification is hereby presented in this form that this literature, or this product depicts, is NOT to be copied, altered or used in any manner without the express written consent of, or contray to the best interests of Quoizel Inc. 03/31/2013