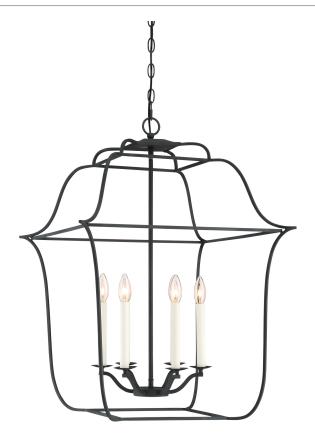

## **DIMENSIONS**

Dimensions: 22.00" W x 30.00" H x 22.00" D

Overall Height: 131.5'

Canopy Dimensions: 5.25"W x 5.25"D

Chain/Downrod Length: 8'

Weight: 9.20 lbs

**DETAILS** 

Material: STEEL

**LAMPING** 

Light Source: Incandescent

Bulb Included: No

Bulb Type: Candelabra Base

Bulb Quantity: 6

Watts per Bulb: 60

**ELECTRICAL** 

Dimmable: Yes