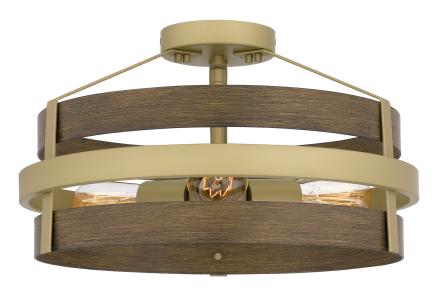

#### **GDN1716CG**

Gadsen Semi-Flush Mount Champagne Gold

# **DETAILS**

Material: STEEL

### **DIMENSIONS**

Dimensions: 16.25" W x 9.75" H x 16.25" D

Canopy Dimensions: 5.00"W x 1.00"D

Weight: 6.36 lbs

We reserve the right to revise the design of components of any product due to parts availability or change in our Listed Mark standards without assuming any obligation or liability to modify any products previously manufactured and without notice. This literature depicts a product DESIGN that is the SOLE and EXCLUSIVE PROPERTY of Quoizel Inc. Compliance with U.S. COPYRIGHT and PATENT requirements, notification is hereby presented in this form that this literature, or this product depicts, is NOT to be copied, altered or used in any manner without the express written consent of, or contray to the best interests of Quoizel Inc. 03/31/2013