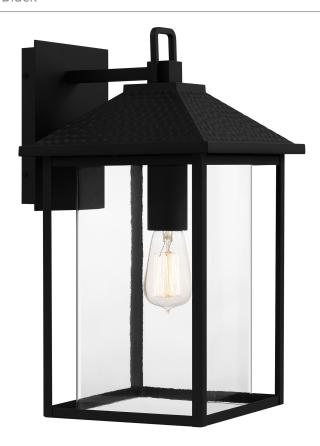

### FTC8410EK

Fletcher Outdoor Lantern Earth Black

## **DETAILS**

Material: COASTAL ARMOUR ALUMINUM

Glass/Shade Description: Clear Glass - Glass

- Transparent