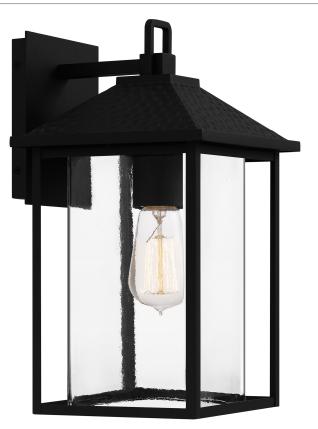

# FTC8408EK

Fletcher Outdoor Lantern Earth Black

## DIMENSIONS

| Dimensions: 8.00" W x 14.50" H x 9.00" D |
|------------------------------------------|
| Backplate Dimensions: 6.00"H x 4.75"W    |
| HCWO: 4"                                 |
| Weight: 5.23 lbs                         |

## DETAILS

| Material: COASTAL ARMOUR ALUMINUM            |
|----------------------------------------------|
| Glass/Shade Description: Clear Glass - Glass |
| - Transparent                                |

#### LAMPING

| Light Source: Incandescent |
|----------------------------|
| Bulb Included: No          |
| Bulb Type: Medium Base     |
| Bulb Quantity: 1           |
| Watts per Bulb: 100        |