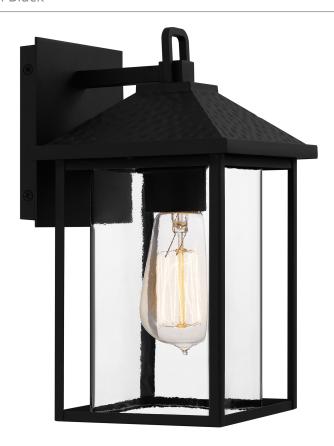

#### FTC8406EK

Fletcher Outdoor Lantern Earth Black

## **DETAILS**

Material: COASTAL ARMOUR ALUMINUM

Glass/Shade Description: Clear Glass - Glass

- Transparent