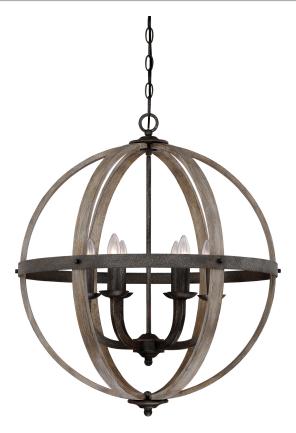

## FSN5206RK

Fusion Pendant Rustic Black

## **DIMENSIONS**

Dimensions: 24.75" W x 28.50" H x 24.75" D

Overall Height: 129.5'

Canopy Dimensions: 5.50"W

Chain/Downrod Length: 8'

Weight: 15.40 lbs

**DETAILS** 

Material: STEEL