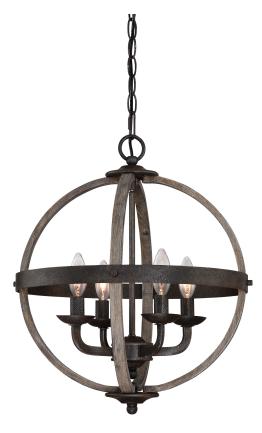

#### FSN5204RK

Fusion Pendant Rustic Black

## **DIMENSIONS**

Dimensions: 16.75" W x 19.75" H x 16.75" D

Overall Height: 121.25'

Canopy Dimensions: 5.50"W

Chain/Downrod Length: 8'

Weight: 8.80 lbs

# **DETAILS**

Material: STEEL