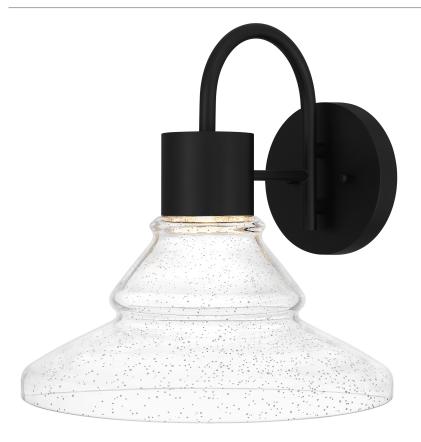

#### FLX8414MBK

Felix Outdoor Lantern Matte Black

#### **DETAILS**

Material: COASTAL ARMOUR ALUMINUM

Glass/Shade Description: Clear Seedy Glass -

Glass - Seeded