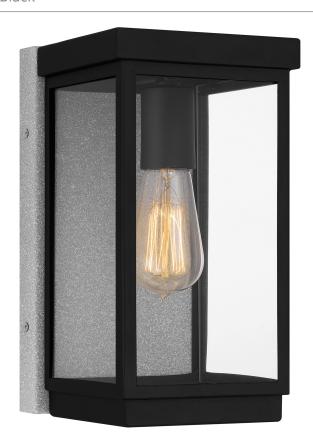

### EZR8406EK

Ezra Outdoor Lantern Earth Black

# **DIMENSIONS**

Dimensions: 6.00" W x 11.25" H x 7.00" D

Backplate Dimensions: 11.25"H x 6.00"W

HCWO: 5.5"

Weight: 4.40 lbs

# **DETAILS**

Material: STEEL

Glass/Shade Description: Clear Tempered

Glass - Glass - Transparent