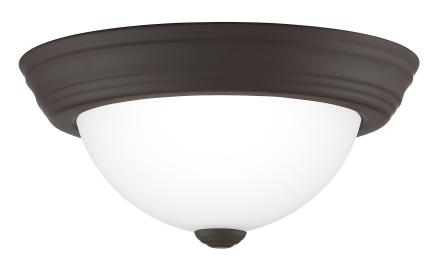

# **DIMENSIONS**

Dimensions: 11.00" W x 5.25" H x 11.00" D

Canopy Dimensions: 11.00"W x 1.50"D

Weight: 2.03 lbs

#### **DETAILS**

Material: STEEL

Glass/Shade Description: White Painted

Etched Glass - Glass - Frosted