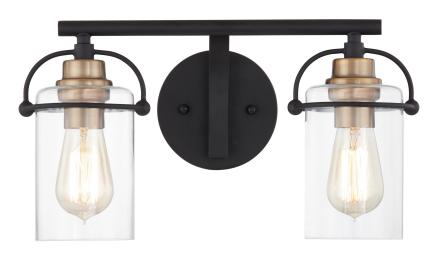

#### EMR8602MBK

Emerson Bath Matte Black

# **DIMENSIONS**

Dimensions: 16.00" W x 8.75" H x 6.75" D

Backplate Dimensions: 5.00"H x 5.00"W

HCWO: 5.25"

Weight: 3.65 lbs

### **DETAILS**

Material: STEEL

Glass/Shade Description: Clear Glass - Glass

- Transparent

## **LAMPING**

Light Source: Incandescent

Bulb Included: No

Bulb Type: Medium Base

Bulb Quantity: 2

Watts per Bulb: 100