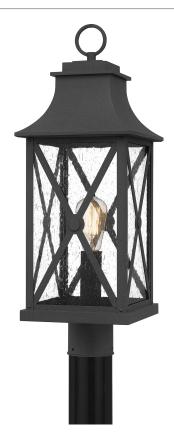

#### **ELB9009MB**

Ellerbee Outdoor Mottled Black

# **DETAILS**

Material: COASTAL ARMOUR ALUMINUM

Glass/Shade Description: Clear Seedy Glass -

Glass - Seeded