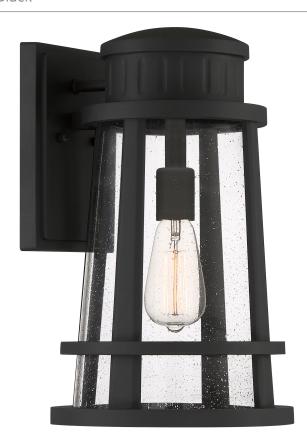

#### **DNM8410EK**

Dunham Outdoor Lantern Earth Black

# **DETAILS**

Material: COASTAL ARMOUR

Glass/Shade Description: Clear Seedy Glass -

Glass - Seeded