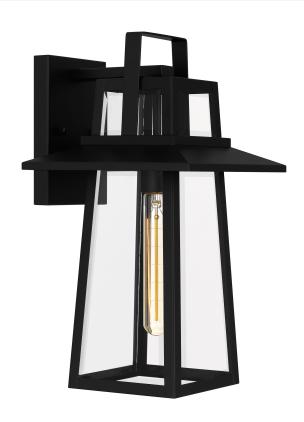

### DEV8408MBK

Devonport Outdoor Matte Black

# **DIMENSIONS**

Dimensions: 8.50" W x 15.50" H x 9.25" D

Backplate Dimensions: 6.75"H x 4.50"W

HCWO: 4.25"

Weight: 5.50 lbs

## **DETAILS**

Material: STEEL

Glass/Shade Description: Clear Beveled

Glass - Glass - Transparent

#### **LAMPING**

Light Source: Incandescent

Bulb Included: No

Bulb Type: Medium Base

Bulb Quantity: 1

Watts per Bulb: 100