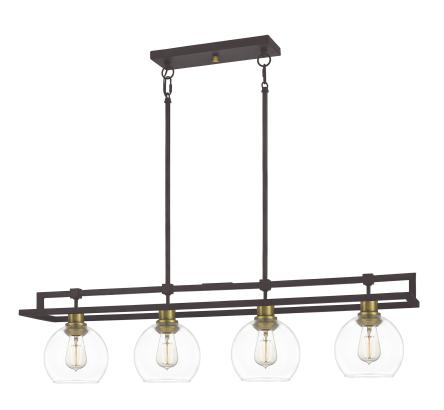

## **DIMENSIONS**

Dimensions: 40.00" W x 10.00" H x 8.25" D

Overall Height: 50.5'

Canopy Dimensions: 12.50"W x 0.75"D

Chain/Downrod Length: 4 (0.5"D x 6") and 4 (0.5"D x 12")

Down Rods

Weight: 13.40 lbs

# **DETAILS**

Material: STEEL

Glass/Shade Description: Clear Glass - Glass

- Transparent

### **LAMPING**

Light Source: Incandescent

Bulb Included: No

Bulb Type: Medium Base

Bulb Quantity: 4

Watts per Bulb: 100