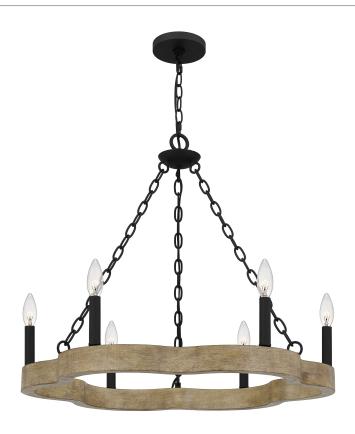

## **DIMENSIONS**

Dimensions: 27.00" W x 24.25" H x 27.00" D

Overall Height: 76.75'

Canopy Dimensions: 5.00"W x 0.75"D

Chain/Downrod Length: 4'

Weight: 9.84 lbs

# **DETAILS**

Material: STEEL

# **LAMPING**

Light Source: Incandescent

Bulb Included: No

Bulb Type: Candelabra Base

Bulb Quantity: 6

Watts per Bulb: 60