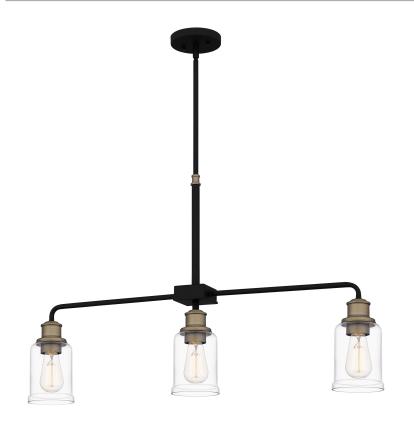

### COX336MBK

Cox Island Light Matte Black

## **DIMENSIONS**

Dimensions: 36.00" W x 21.25" H x 4.50" D

Overall Height: 60'

Canopy Dimensions: 5.00"W x 0.75"D

Chain/Downrod Length: 2 (0.5"D x 6") and 2 (0.5"D x 12")

Down Rods

Weight: 6.60 lbs

## **DETAILS**

Material: STEEL

Glass/Shade Description: Clear Glass - Glass

- Transparent