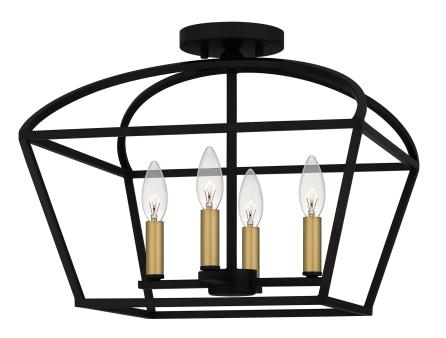

#### DIMENSIONS

| Dimensions: 16.00" W x 15.25" H x 16.00" D                            |
|-----------------------------------------------------------------------|
| Canopy Dimensions: 5.00"W x 0.75"D                                    |
| Chain/Downrod Length: 2 (0.5"D x 6") and 2 (0.5"D x 12")<br>Down Rods |
| Weight: 3.00 lbs                                                      |

## DETAILS

Material: STEEL

### LAMPING

| Light Source: Incandescent |
|----------------------------|
| Bulb Included: No          |
| Bulb Type: Candelabra Base |
| Bulb Quantity: 4           |
| Watts per Bulb: 60         |