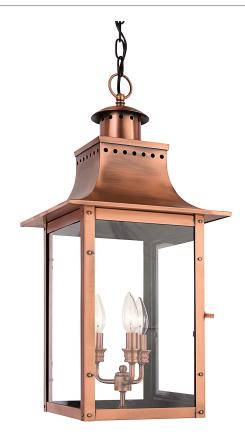

# **DIMENSIONS**

Dimensions: 12.00" W x 26.00" H x 12.00" D

Overall Height: 127.5'

Canopy Dimensions: 5.50"W x 1.00"D

Chain/Downrod Length: 8'

Weight: 14.37 lbs

### **DETAILS**

Material: COPPER

Glass/Shade Description: Clear Glass - Glass

- Transparent

# **LAMPING**

Light Source: Incandescent

Bulb Included: No

Bulb Type: Candelabra Base

**Bulb Quantity: 3** 

Watts per Bulb: 60