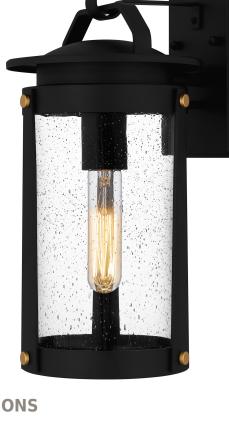

## **CLI8407EK**

Clifton Outdoor Lantern Earth Black

| Material: COASTAL ARMOUR ALUMINUM            |
|----------------------------------------------|
| Glass/Shade Description: Clear Seedy Glass - |
| Glass                                        |
|                                              |

### DIMENSIONS

| Dimensions: 7.00" W x 14.00" H x 8.25" D |
|------------------------------------------|
| Backplate Dimensions: 6.50"H x 4.50"W    |
| HCWO: 2.5"                               |
| Weight: 4.10 lbs                         |
|                                          |