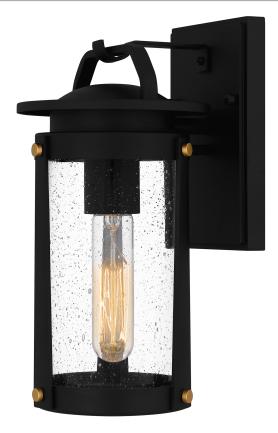

#### **CLI8406EK**

Clifton Outdoor Lantern Earth Black

# **DETAILS**

Material: COASTAL ARMOUR ALUMINUM

Glass/Shade Description: Clear Seedy Glass -

Glass

#### **LAMPING**

Light Source: Incandescent

Bulb Included: No

Bulb Type: Medium Base

Bulb Quantity: 1

Watts per Bulb: 100