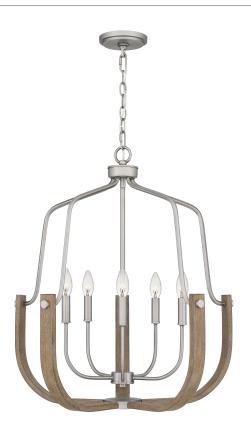

### CIS5025AN

Challis Chandelier Antique Nickel

# **DIMENSIONS**

Dimensions: 25.00" W x 27.50" H x 25.00" D

Overall Height: 80.25'

Canopy Dimensions: 5.00"W x 0.75"D

Chain/Downrod Length: 4'

Weight: 12.28 lbs

## **DETAILS**

Material: STEEL