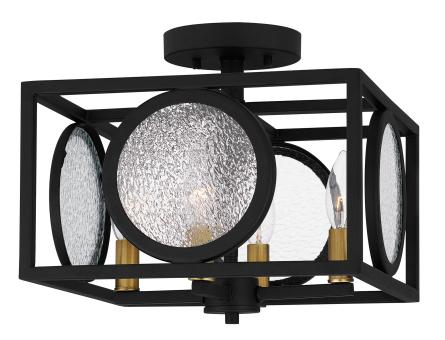

## DETAILS

| Material: STEEL                         |
|-----------------------------------------|
| Glass/Shade Description: Clear Textured |
| Glass - Glass                           |
|                                         |

#### LAMPING

| Light Source: Incandescent |
|----------------------------|
| Bulb Included: No          |
| Bulb Type: Candelabra Base |
| Bulb Quantity: 4           |
| Watts per Bulb: 60         |