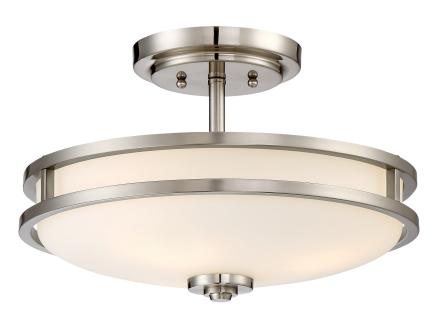

# **DIMENSIONS**

Dimensions: 15.00" W x 10.00" H x 15.00" D

Canopy Dimensions: 6.50"W x 6.50"D

Weight: 6.80 lbs

### **DETAILS**

Material: STEEL

Glass/Shade Description: White Painted -

Glass - Frosted