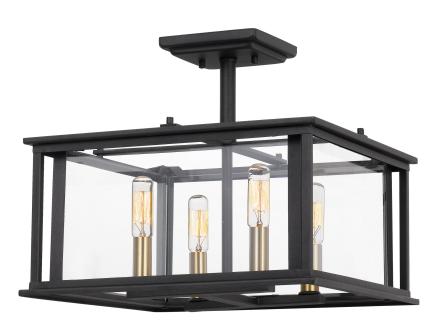

### **CDL1714EK**

Citadel Semi-Flush Mount Earth Black

### **DETAILS**

Material: STEEL

Glass/Shade Description: Clear Glass - Glass

- N/A

### **LAMPING**

Light Source: Incandescent

Bulb Included: No

Bulb Type: Candelabra Base

Bulb Quantity: 4

Watts per Bulb: 60