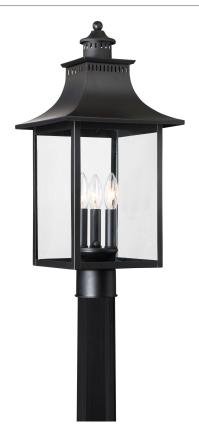

#### **CCR9010K**

Chancellor Outdoor Lantern Mystic Black

# **DETAILS**

Material: STEEL

Glass/Shade Description: Clear Glass - Glass