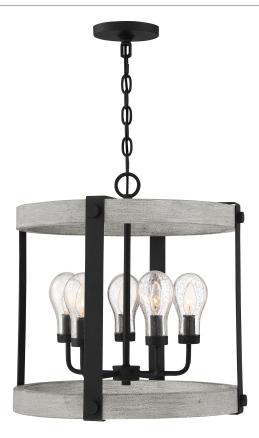

# **DIMENSIONS**

Dimensions: 21.00" W x 21.00" H x 21.00" D

Overall Height: 121'

Canopy Dimensions: 6.00"W x 0.75"D

Chain/Downrod Length: 8'

Weight: 26.00 lbs

### **DETAILS**

Material: STEEL

Glass/Shade Description: Clear Seedy Glass -

Glass - Seeded

#### **LAMPING**

Light Source: Incandescent

Bulb Included: No

Bulb Type: Candelabra Base

Bulb Quantity: 5

Watts per Bulb: 60