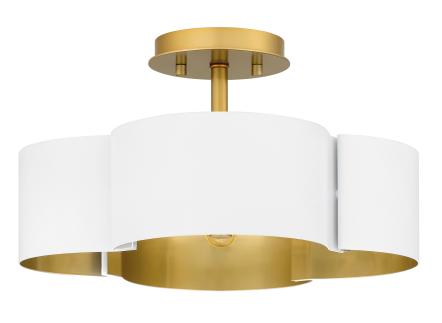

## **DETAILS**

Material: STEEL

Glass/Shade Description: Metal

# **DIMENSIONS**

Dimensions: 14.00" W x 8.00" H x 14.00" D

Canopy Dimensions: 4.75"W x 0.75"D

Weight: 4.60 lbs

We reserve the right to revise the design of components of any product due to parts availability or change in our Listed Mark standards without assuming any obligation or liability to modify any products previously manufactured and without notice. This literature depicts a product DESIGN that is the SOLE and EXCLUSIVE PROPERTY of Quoizel Inc. Compliance with U.S. COPYRIGHT and PATENT requirements, notification is hereby presented in this form that this literature, or this product depicts, is NOT to be copied, altered or used in any manner without the express written consent of, or contray to the best interests of Quoizel Inc. 03/31/2013