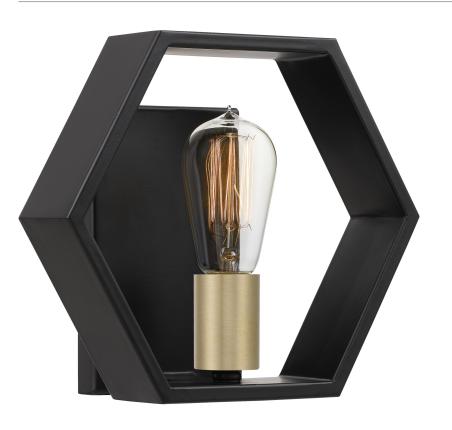

## **DIMENSIONS**

Dimensions: 10.00" W x 8.75" H x 4.50" D

Backplate Dimensions: 7.00"H x 4.25"W

HCWO: 5"

Weight: 2.88 lbs

# **DETAILS**

Material: STEEL

### **LAMPING**

Light Source: Incandescent

Bulb Included: No

Bulb Type: Medium Base

Bulb Quantity: 1

Watts per Bulb: 100