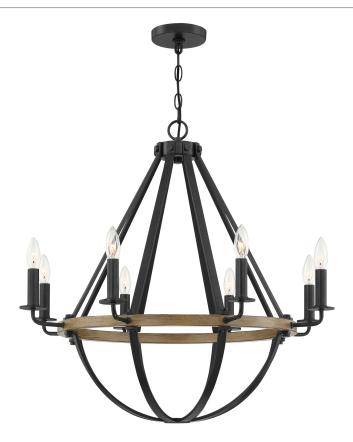

## BRL5008EK

Bartlett Chandelier Earth Black

## **DIMENSIONS**

Dimensions: 30.00" W x 29.25" H x 30.00" D

Overall Height: 82.5'

Canopy Dimensions: 5.00"D

Chain/Downrod Length: 4'

Weight: 14.35 lbs

**DETAILS** 

Material: STEEL

**LAMPING** 

Light Source: Incandescent

Bulb Included: No

Bulb Type: Candelabra Base

**Bulb Quantity: 8** 

Watts per Bulb: 60

**ELECTRICAL** 

Dimmable: Yes