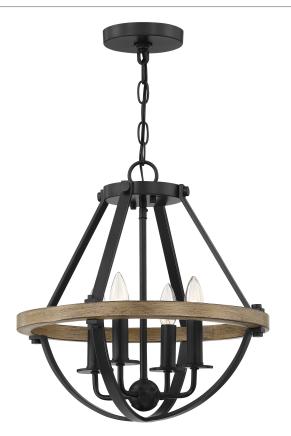

### DIMENSIONS

| Dimensions: 16.00" W x 15.00" H x 16.00" D |
|--------------------------------------------|
| Canopy Dimensions: 5.00"W x 5.00"D         |
| Weight: 7.33 lbs                           |

### DETAILS

Material: STEEL