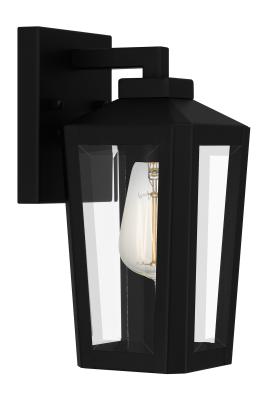

### **BLOM8405MBK**

Blomfield Outdoor Matte Black

# **DIMENSIONS**

Dimensions: 4.75" W x 10.50" H x 6.00" D

Backplate Dimensions: 5.50"H x 4.50"W

HCWO: 2.5"

Weight: 2.40 lbs

# **DETAILS**

Material: STEEL

Glass/Shade Description: Clear Beveled

Glass - Glass - Transparent

### **LAMPING**

Light Source: Incandescent

Bulb Included: No

Bulb Type: Medium Base

Bulb Quantity: 1

Watts per Bulb: 100