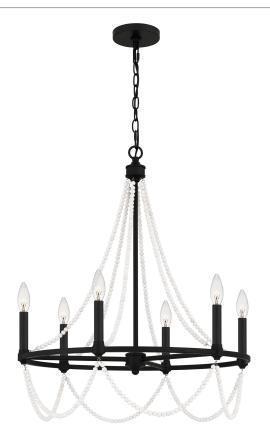

#### BGA5021MBK

Brigitta Chandelier Matte Black





# **DIMENSIONS**

Dimensions: 24.25" W x 29.00" H x 24.25" D

Overall Height: 123.75'

Canopy Dimensions: 5.00"W x 0.75"D

Chain/Downrod Length: 4'

Weight: 6.60 lbs

| D | E | Т | A | I | L | S |
|---|---|---|---|---|---|---|
|---|---|---|---|---|---|---|

Material: STEEL

## **LAMPING**

Light Source: Incandescent

Bulb Included: No

Bulb Type: Candelabra Base

Bulb Quantity: 6

Watts per Bulb: 60

#### **ELECTRICAL**

Dimmable: Yes

Voltage: 120v

Wire Length: 8'

## **INSTALLATION**

Location Rating: Damp

Install Position: N/A

Sloped Ceiling Compatible: Yes

We reserve the right to revise the design of components of any product due to parts availability or change in our Listed Mark standards without assuming any obligation or liability to modify any products previously manufactured