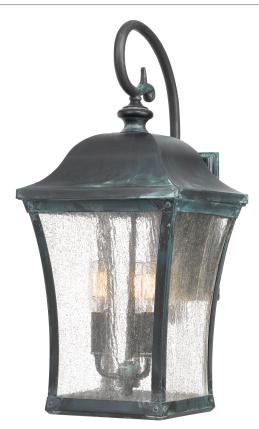

#### BDS8410AGV

Bardstown Outdoor Lantern Aged Verde

#### DIMENSIONS

| Dimensions: 10.00" W x 22.50" H x 12.00" D |
|--------------------------------------------|
| Backplate Dimensions: 9.00"H x 4.50"W      |
| HCWO: 11"                                  |
| Weight: 8.92 lbs                           |

#### DETAILS

| Material: BRASS                              |
|----------------------------------------------|
| Glass/Shade Description: Clear Seedy Glass - |
| Glass - Seeded                               |

### LAMPING

| Light Source: Incandescent |
|----------------------------|
| Bulb Included: No          |
| Bulb Type: Candelabra Base |
| Bulb Quantity: 3           |
| Watts per Bulb: 60         |