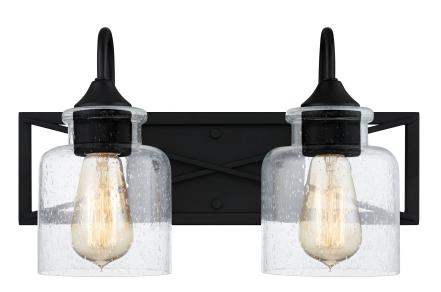

Bartley Bath Matte Black

### **DETAILS**

Material: STEEL

Glass/Shade Description: Clear Seedy Glass

#### **LAMPING**

Light Source: Incandescent

Bulb Included: No

Bulb Type: Medium Base

Bulb Quantity: 2

Watts per Bulb: 100