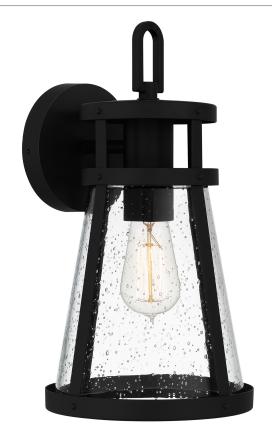

#### **BAB8408MBK**

Barber Outdoor Lantern Matte Black

### **DETAILS**

Material: COASTAL ARMOUR ALUMINUM

Glass/Shade Description: Clear Seedy Glass -

Glass