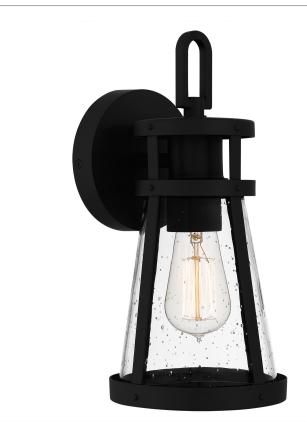

#### BAB8406MBK

Barber Outdoor Lantern Matte Black

| Material: COASTAL ARMOUR ALUMINUM            |
|----------------------------------------------|
| Glass/Shade Description: Clear Seedy Glass - |
| Glass                                        |