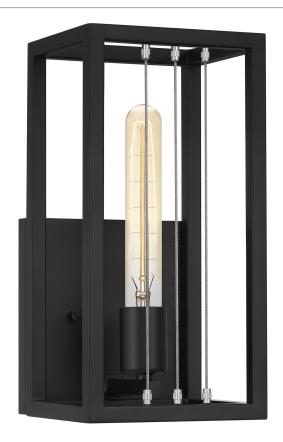

### AWD8606MBK

Awendaw Wall Sconce Matte Black

# **DETAILS**

Material: STEEL

Glass/Shade Description: - N/A