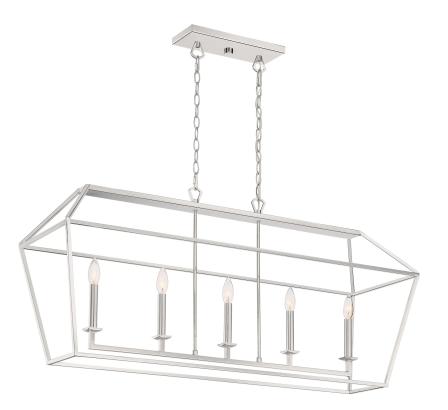

#### DIMENSIONS

| Dimensions: 42.00" W x 20.25" H x 12.50" D |
|--------------------------------------------|
| Overall Height: 74'                        |
| Canopy Dimensions: 11.75"W x 4.75"D        |
| Chain/Downrod Length: 4'                   |
| Weight: 12.93 lbs                          |
|                                            |

#### DETAILS

Material: STAINLESS STEEL

#### LAMPING

| Light Source: Incandescent |
|----------------------------|
| Bulb Included: No          |
| Bulb Type: Candelabra Base |
| Bulb Quantity: 5           |
| Watts per Bulb: 60         |