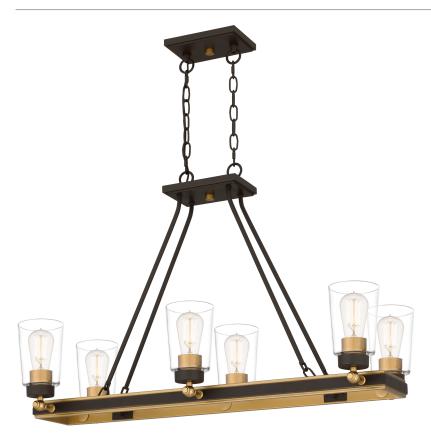

# **DIMENSIONS**

Dimensions: 32.00" W x 21.50" H x 13.75" D

Overall Height: 75'

Canopy Dimensions: 7.00"W x 0.75"D

Chain/Downrod Length: 4'

Weight: 14.74 lbs

## **DETAILS**

Material: STEEL

Glass/Shade Description: Clear Glass - Glass

#### **LAMPING**

Light Source: Incandescent

Bulb Included: No

Bulb Type: Medium Base

Bulb Quantity: 6

Watts per Bulb: 100

#### **ELECTRICAL**

Dimmable: Yes

Voltage: 120v

Wire Length: 8'

### **INSTALLATION**

Location Rating: Damp

Install Position: N/A

Sloped Ceiling Compatible: Yes

We reserve the right to revise the design of components of any product due to parts availability or change in our Listed Mark standards without assuming any obligation or liability to modify any products previously manufactured and without notice. This literature depicts a product DESIGN that is the SOLE and EXCLUSIVE PROPERTY of Quoizel Inc. Compliance with U.S. COPYRIGHT and PATENT requirements, notification is hereby presented in this form that this literature, or this product depicts, is NOT to be copied, altered or used in any manner without the express written consent of, or contray to the best interests of Quoizel Inc. 03/31/2013